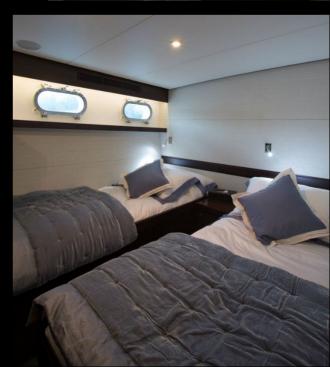

## **DESCRIPTION**

**Tender :** Williams + Yamaha wave runner **Capacity :** 8 guests in 4 cab - 4 crews in 2 cab

LOA: 25,81 meters
Beam: 5,87 meters
Draft: 2,13 meters
Speed: 10 Kn
Location: Monaco
Year Build/Rebuild: 1969 / 2012