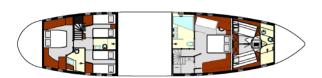

## **DESCRIPTION**

**Tender :** Williams + Yamaha wave runner **Capacity :** 8 guests in 4 cab - 4 crews in 2 cab

LOA: 25,81 meters
Beam: 5,87 meters
Draft: 2,13 meters
Speed: 10 Kn
Location: Monaco
Year Build/Rebuild: 1969 / 2012

Yard: FEADSHIP 1969 & 2012 Type: Canoe stern Motor Yacht

Displ: 100 tons

Consumption: 34 ltrs/hrs approx.
Range: 2500 miles approx.
Class: MCA commercial.
Naval architect: De Voogt Feadship

Feadship Sultana