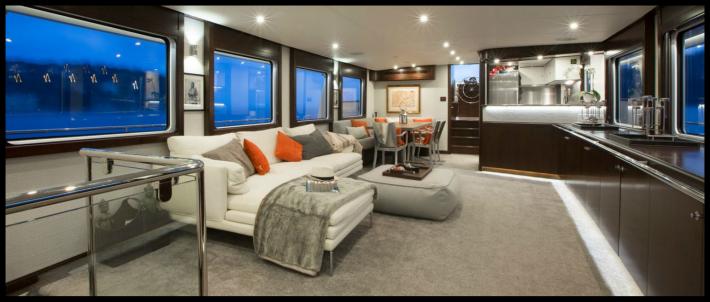

## **DESCRIPTION**

**Tender :** Williams + Yamaha wave runner **Capacity :** 8 guests in 4 cab - 4 crews in 2 cab

LOA: 25,81 meters
Beam: 5,87 meters
Draft: 2,13 meters
Speed: 10 Kn
Location: Monaco
Year Build/Rebuild: 1969 / 2012