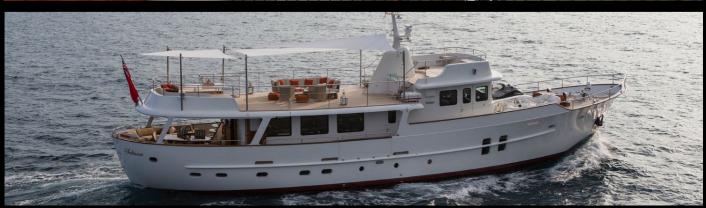

Yard: FEADSHIP 1969 & 2012 Type: Canoe stern Motor Yacht

Displ: 100 tons

Consumption: 34 ltrs/hrs approx.
Range: 2500 miles approx.
Class: MCA commercial.
Naval architect: De Voogt Feadship

Feadship Sultana