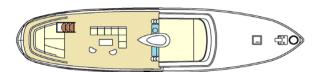

## **DESCRIPTION**

**Tender :** Williams + Yamaha wave runner **Capacity :** 8 guests in 4 cab - 4 crews in 2 cab

LOA: 25,81 meters
Beam: 5,87 meters
Draft: 2,13 meters
Speed: 10 Kn
Location: Monaco
Year Build/Rebuild: 1969 / 2012

Yard: FEADSHIP 1969 & 2012 Type: Canoe stern Motor Yacht

Displ: 100 tons

Consumption: 34 ltrs/hrs approx.
Range: 2500 miles approx.
Class: MCA commercial.
Naval architect: De Voogt Feadship

Feadship Sultana