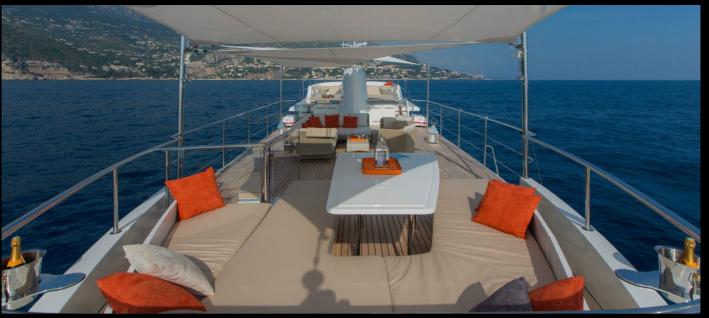

## **DESCRIPTION**

**Tender :** Williams + Yamaha wave runner **Capacity :** 8 guests in 4 cab - 4 crews in 2 cab

LOA: 25,81 meters
Beam: 5,87 meters
Draft: 2,13 meters
Speed: 10 Kn
Location: Monaco
Year Build/Rebuild: 1969 / 2012