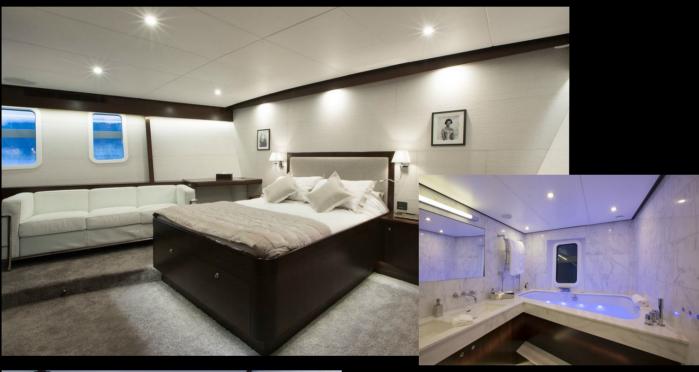

## **DESCRIPTION**

**Tender :** Williams + Yamaha wave runner **Capacity :** 8 guests in 4 cab - 4 crews in 2 cab

LOA: 25,81 meters
Beam: 5,87 meters
Draft: 2,13 meters
Speed: 10 Kn
Location: Monaco
Year Build/Rebuild: 1969 / 2012

Yard: FEADSHIP 1969 & 2012 Type: Canoe stern Motor Yacht

Displ: 100 tons

Consumption: 34 ltrs/hrs approx.
Range: 2500 miles approx.
Class: MCA commercial.
Naval architect: De Voogt Feadship

Feadship Sultana

**Low season** from October to April :

**PRICE** 

**33 000 €**/week

**High season** from May to September :

**38 000 €**/week

Crédits:

Photography : Guillaume Plisson Création : Stefano Rosato