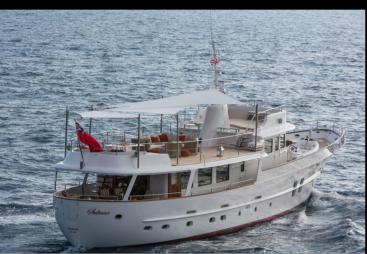

## **DESCRIPTION**

**Tender :** Williams + Yamaha wave runner **Capacity :** 8 guests in 4 cab - 4 crews in 2 cab

LOA: 25,81 meters
Beam: 5,87 meters
Draft: 2,13 meters
Speed: 10 Kn
Location: Monaco
Year Build/Rebuild: 1969 / 2012

Yard: FEADSHIP 1969 & 2012 Type: Canoe stern Motor Yacht

Displ: 100 tons

Consumption: 34 ltrs/hrs approx.
Range: 2500 miles approx.
Class: MCA commercial.
Naval architect: De Voogt Feadship

Feadship Sultana