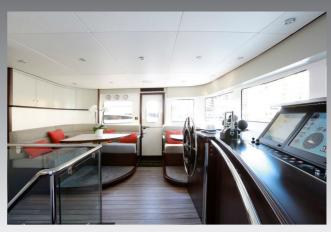

## **DESCRIPTION**

**Tender :** Williams + Yamaha wave runner **Capacity :** 8 guests in 4 cab - 4 crews in 2 cab

LOA: 25,81 meters
Beam: 5,87 meters
Draft: 2,13 meters
Speed: 10 Kn
Location: Monaco
Year Build/Rebuild: 1969 / 2012

Yard: FEADSHIP 1969 & 2012 Type: Canoe stern Motor Yacht

Displ: 100 tons

Consumption: 34 ltrs/hrs approx.
Range: 2500 miles approx.
Class: MCA commercial.
Naval architect: De Voogt Feadship

Feadship Sultana