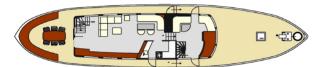

## **DESCRIPTION**

**Tender :** Williams + Yamaha wave runner **Capacity :** 8 guests in 4 cab - 4 crews in 2 cab

LOA: 25,81 meters
Beam: 5,87 meters
Draft: 2,13 meters
Speed: 10 Kn
Location: Monaco
Year Build/Rebuild: 1969 / 2012

Yard: FEADSHIP 1969 & 2012 Type: Canoe stern Motor Yacht

Displ: 100 tons

Consumption: 34 ltrs/hrs approx.
Range: 2500 miles approx.
Class: MCA commercial.
Naval architect: De Voogt Feadship

Feadship Sultana