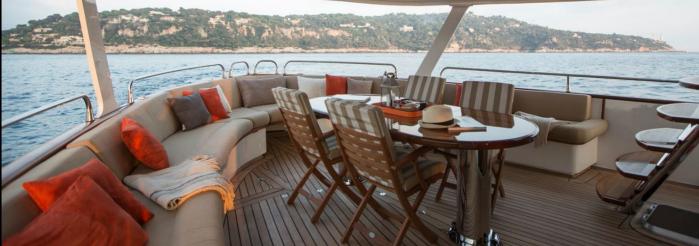

## **DESCRIPTION**

**Tender :** Williams + Yamaha wave runner **Capacity :** 8 guests in 4 cab - 4 crews in 2 cab

LOA: 25,81 meters
Beam: 5,87 meters
Draft: 2,13 meters
Speed: 10 Kn
Location: Monaco
Year Build/Rebuild: 1969 / 2012